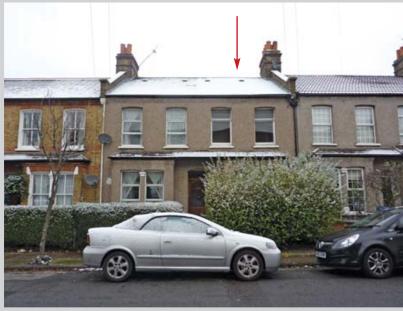

# 10 Pellat Road, East Dulwich, SE22 9JA

## Freehold two floor terraced half house

### Accommodation

First floor: Two bedrooms.

Ground floor: Two reception rooms. Kitchen. Bathroom/WC.

Outside: Rear garden.

Note 1 Six week completion on this lot.

**Note 2** The restriction on the number of properties purchased from the London Borough of Southwark has now been removed.