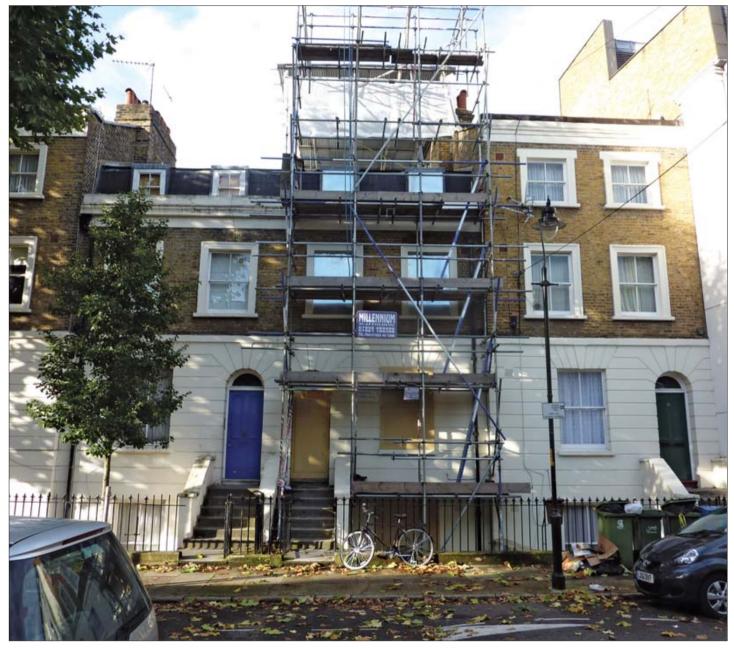

# 12a and 12b Grosvenor Park, Camberwell, SE5 ONQ

Freehold Four Floor Terraced House Arranged as Two Self-Contained Flats (Fire Damaged)

#### Description

Previously arranged as two self-contained flats the property has since been fire damaged and is in a shell condition.

# Accommodation

Flat B, First and Second Floors: Four rooms.

Flat A, Raised Ground and Garden Floor: Three rooms, Bathroom/WC.

Outside: Rear garden.